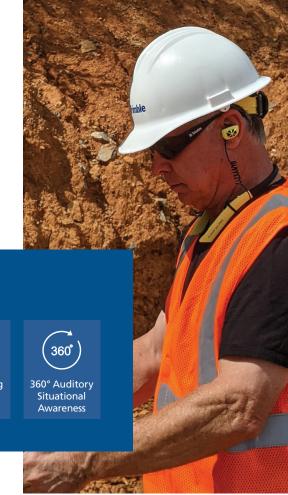

## **CLEAR 360 PRO HEADSET**

FOR JOBSITE SAFETY AND PRODUCTIVITY

Clear 360 Pro features superior hearing protection from loud sounds, both continuous and transient, extraordinary 360° auditory situational awareness, and simultaneous Bluetooth® communication capabilities. Patented voice frequency processing improves speech intelligibility in high noise environments to improve communications and production.

#### **BENEFITS:**

- Protect the user's hearing from sustained excessive sound levels like a jack hammer or construction machinery, and dangerous impact sounds like dropped steel on concrete
- Reduce construction site "struck-by" injuries and fatalities caused by a lack of hearing.
  This device provides the user with 360° auditory situational awareness; the user knows
  the direction of all sound so they can hear and avoid known dangers such as a truck
  approaching from behind, backup alarms, verbal warnings, etc.

## **HOW IT WORKS:**

- Passive protection: the foam tips provide hearing protection by reducing all sound by approximately 24dB (NIOH safe level 85db, OSHA safe level is 90dB)
- Real world sounds are presented naturally and at a safe volume level: the microphone, processor
  and speaker transmit the same real-world sounds that would be heard without protection, but at
  safe dB level
- 360 auditory situational awareness: provides the ability to clearly and accurately locate the direction that sounds are coming from
- Bluetooth connections: cell phones / radios allow key personnel to communicate clearly and safely in harsh sound environments
- Custom listening modes: four user selectable profiles plus mute optimize safety and communication in different noise environments