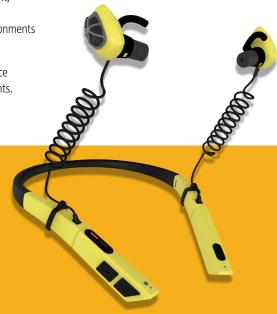

## **CLEAR 360 PRO HEADSET**

FOR JOBSITE SAFETY AND PRODUCTIVITY

Clear 360 Pro features superior hearing protection from loud sounds, both continuous and transient, extraordinary 360° auditory situational awareness, and simultaneous Bluetooth® communication capabilities. Patented voice frequency processing improves speech intelligibility in high noise environments to improve communications and production.

## **ADDITIONAL FEATURES:**

- 16-hour battery, fast recharge
- 2.5-ounce total weight
- Choice of yellow or gray
- Rugged storage case
- 2-year warranty

#### **ACCESSORIES INCLUDED:**

- AC Charging Block and Cable
- Foam Tips small, medium and large
- Ear Wing small, medium and large
- Wind Screen replacement
- User Manual