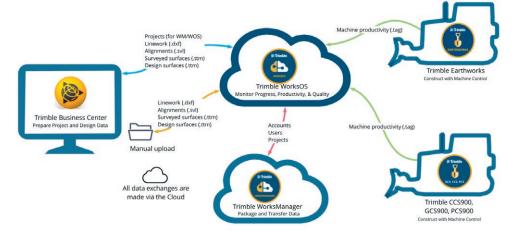

## **Connected Construction**

- Integrated designs from Trimble Business Center
- Integration with Trimble
  WorksManager for project, design
  and asset management
- Machine productivity data from Trimble Earthworks, CCS900, GCS900, and PCS900

## Geospatial Design Driven

- Volume and compaction progression relative to a central site design
- Activity setup to define the start/end, quantity and design targets
- Upload capability for surveyed surfaces and designs
- ► Real-time progress from machine as-built, topographical survey and drone survey input