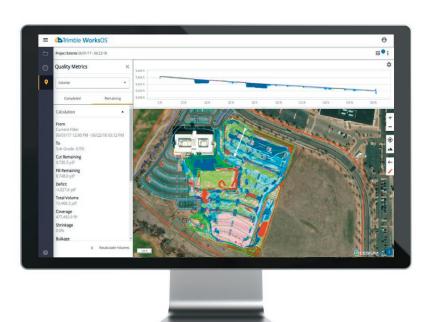

## **Productivity Dashboard**

View the progress to plan for each project in a single dashboard.

## Jobsite Visibility

 Real-time cut, fill, volume, and compaction data for increased visibility of machine and job site productivity.

## 3D Productivity Monitoring

- ► Real-time cut, fill, volume, and compaction data
- Daily volume and compaction quality metrics
- Adjust daily work targets to stay on schedule
- Visibility into which machine is working
- ▶ 2D cut/fill maps for material movement
- Pass count maps for compaction
- Filtering capabilities based on machines, geofences, and lifts