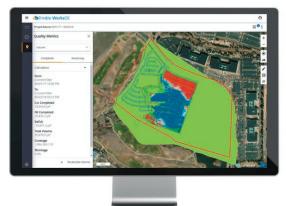

## Jobsite Visibility

 Real-time cut, fill, volume, and compaction data for increased visibility of machine and job site productivity.

#### Geospatial Design Driven

 Drive your machine activity from a central site design for real-time progress versus plan updates from the field.

## 3D Productivity Monitoring

Automate field data collection for accurate, real-time information of the work done with respect to the site design.

## 3D Productivity Monitoring

- ► Real-time cut, fill, volume, and compaction data
- Daily volume and compaction quality metrics
- Adjust daily work targets to stay on schedule
- Visibility into which machine is working
- ▶ 2D cut/fill maps for material movement
- Pass count maps for compaction
- Filtering capabilities based on machines, geofences, and lifts

## Geospatial Design Driven

- Volume and compaction progression relative to a central site design
- Activity setup to define the start/end, quantity and design targets
- Upload capability for surveyed surfaces and designs
- ► Real-time progress from machine as-built, topographical survey and drone survey input