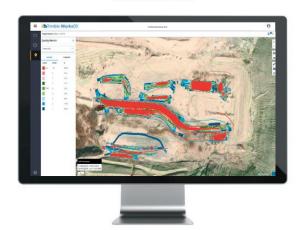

## Jobsite Visibility

 Real-time cut, fill, volume, and compaction data for increased visibility of machine and job site productivity.

#### Geospatial Design Driven

 Drive your machine activity from a central site design for real-time progress versus plan updates from the field.

## 3D Productivity Monitoring

Automate field data collection for accurate, real-time information of the work done with respect to the site design.

## 3D Productivity Monitoring

- ► Real-time cut, fill, volume, and compaction data
- Daily volume and compaction quality metrics
- Adjust daily work targets to stay on schedule
- Visibility into which machine is working
- ▶ 2D cut/fill maps for material movement
- Pass count maps for compaction
- Filtering capabilities based on machines, geofences, and lifts

## Geospatial Design Driven

- Volume and compaction progression relative to a central site design
- Activity setup to define the start/end, quantity and design targets
- Upload capability for surveyed surfaces and designs
- ► Real-time progress from machine as-built, topographical survey and drone survey input