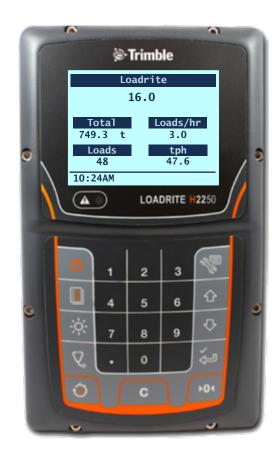

## HAUL TRUCK MONITOR

The Trimble® LOADRITE® H2250 provides near real-time reporting haul truck production and process monitoring, providing quarry managers, supervisors and operators with information to monitor and improve the processes and handling of the quarry haul fleet. The H2250 includes an in-cab truck display, cellular communications device, GPS tracking, and web browser reporting.

## Key Features

- Automatic load counting
- Payload measurement ±3% accuracy (typical)
- Near real time production reporting
- Truck speed monitoring
- Cycle time analysis
- Location based material tracking